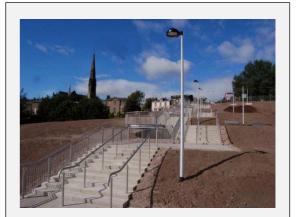

# **Stairs**

Stairs can be made to various rises and goings to suit your project. They are manufactured upside down in our moulds and offer a higher quality finish on the rise and goings. We can incorporate fixings and landings which can be made with exposed aggregate surface to allow screeding.

### **Design Features**

- Riser and goings to suit your project
- Incorporated landings
- Incorporated fixings for installation
- Designed to current BS EN standard
- Incorporated lifting socket for installation with a designed and lifting loops supplied with certificates