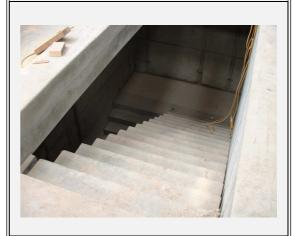

# **Stairs**

Stairs can be made to various rises and goings to suit your project. They are manufactured upside down in our moulds and offer a higher quality finish on the rise and goings. We can incorporate fixings and landings which can be made with exposed aggregate surface to allow screeding.

### **Design Features**

- Riser and goings to suit your project
- Incorporated landings
- Incorporated fixings for installation
- Designed to current BS EN standard
- Incorporated lifting socket for installation with a designed and lifting loops supplied with certificates